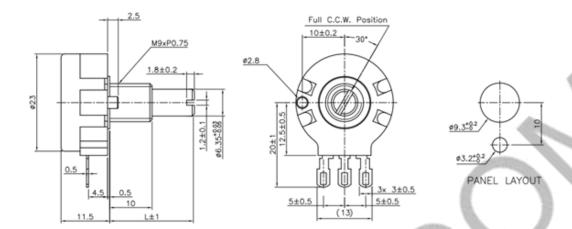

# **Standard in stock products:**

Shaft length:

L= 25mm

Standard stock Resistor type:

Type "A" (Logarithmic)

Type "B" (Linear)