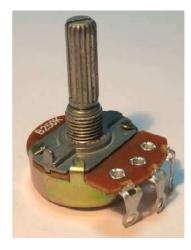

# PLIN500K

### **24mm Potentiometer**

# **Pin Configuration**







# **Potentiometer Pin Configuration**

| Pin No. | Pin Name     | Description                                                     |
|---------|--------------|-----------------------------------------------------------------|
| 1       | Fixed End    | This end is connected to one end of the resistive track         |
| 2       | Variable End | This end is connected to the wiper, to provide variable voltage |
| 3       | Fixed End    | This end is connected to another end of the resistive track     |

# **Features**

- Type: Rotary a.k.a Radio POT
- Available in different resistance values like 500Ω, 1K, 2K, 5K, 10K, 22K, 47K, 50K, 100K,
  - **220K**, 470K, 500K, 1 M.
- Power Rating: 0.3W
- Maximum Input Voltage: 200Vdc
- Rotational Life: 2000K cycles



# **Standard in stock products: