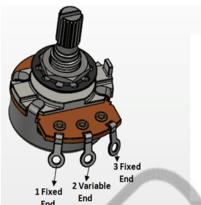

# **Pin Configuration**

# **Potentiometer Pin Configuration**

| Pin No. | Pin Name     | Description                                                     |
|---------|--------------|-----------------------------------------------------------------|
| 1       | Fixed End    | This end is connected to one end of the resistive track         |
| 2       | Variable End | This end is connected to the wiper, to provide variable voltage |
| 3       | Fixed End    | This end is connected to another end of the resistive track     |