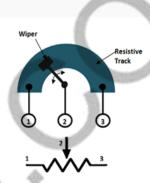

# **Potentiometer Pin Configuration**

| Pin No. | Pin Name     | Description                                                     |
|---------|--------------|-----------------------------------------------------------------|
| 1       | Fixed End    | This end is connected to one end of the resistive track         |
| 2       | Variable End | This end is connected to the wiper, to provide variable voltage |
| 3       | Fixed End    | This end is connected to another end of the resistive track     |